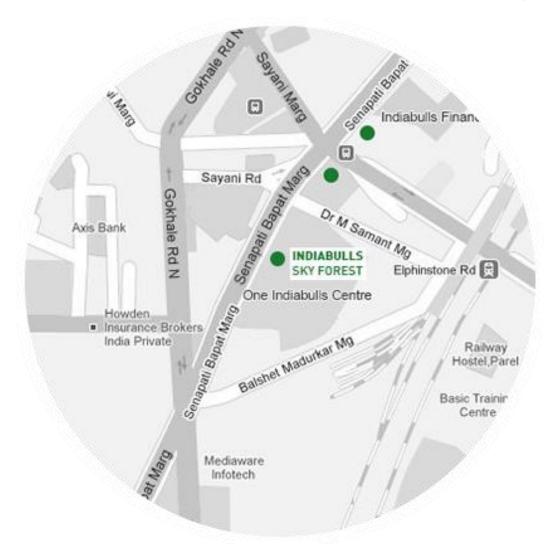

So there are many reasons why you should choose to live in Indiabulls SKY FOREST Lower Parel. Perhaps not of it would be its "Centre of Gravity" Location

Located at Lower Parel, South Mumbai's most upscaled & coveted neighbourhood, the point to which all roads lead

Sea Linked & Well Connected to every important part of the country's most popular megapolis – be it Nariman Point, Bandra-Kurla Complex (BKC); Mumbai Airport or the Worli Sea-Link

One of largest integrated <u>residential</u> spaces in upscale Lower Parel in South Mumbai

Easy access to Nariman Point, BKC and Mumbai Airport