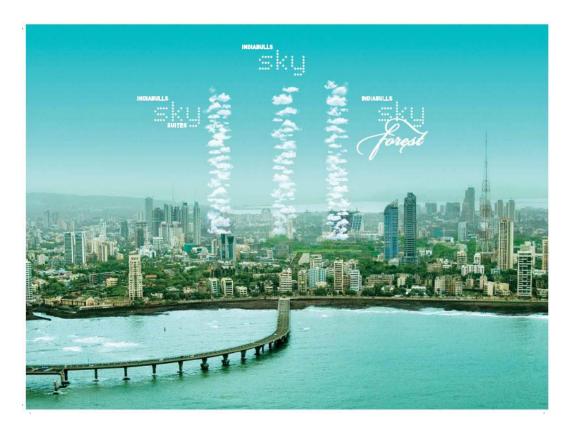

Rising majestically above the City and the Arabian Sea, Indiabulls Sky Forest stands as the tallest residential tower in Mumbai by Indiabulls Real Estate. Never before has and perhaps never again will, a structure of such monumental significance emerge, that too in the very heart of Mumbai – India's gateway to the world

Indiabulls Sky Forest is yet another masterpiece to join the ranks of these remarkable structures. It is a destination unto itself, which has set the benchmark for urban planning in the country. It consists of two iconic towers scaling 51-storey, respectively

Indiabulls Sky Forest is the tallest two residential towers at Lower Parel – a self contained destination especially created for its privileged residents, at Lower Parel: the new, urbane epicentre of Mumbai, strategically located between South Mumbai and the suburbs. Sky Forest is conceived to provide the perfect ecosystem for people to live, work, relax and indulge themselves, all at one convenient address