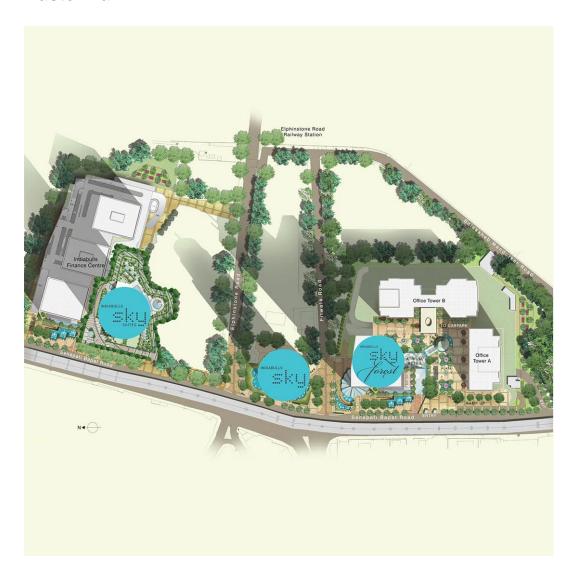

#### MasterPlan

Indiabulls Sky Forest Towers is an Iconic Residential Skyscraper that offers 3BHK, 3.5BHK, 4BHK and 6BHK Residential Apartments in South Mumbai

Whether you wish to rejuvenate at the super-specialized sports club, browse through this season's couture lines, or simply indulge your passion for nouvelle cuisine, you can do it all right here. Boutiques, gardens, restaurants and cafes occupy pavilions within the imaginatively landscaped podium park and line the central avenue